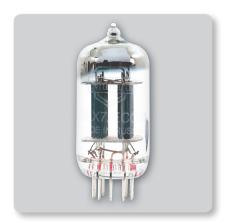

Nothing beats the classic 12AX7 vacuum tube when it comes to delivering soul-searching guitar tone; that's why it's a mainstay in musical instrument amplifier design. TUBE PILOT OVERDRIVE is highly maneuverable and powerful enough to satisfy any guitar ace with a burning need for tone. Equipped with a genuine, handpicked 12AX7, TUBE PILOT injects your sound with

#### **Real Tube Overdrive**

Unlike those pretend "tube" overdrive pedals, TUBE PILOT OVERDRIVE isn't just a facsimile of a tube preamp being pushed into distortion – it's an old school tube preamp being pushed into true natural distortion. Inside the pedal, you'll find the very same 12AX7 tube that has been used in a host of vintage and iconic guitar amps. By adjusting the Gain knob on the pedal, you control how hard the tube is working, from barely breaking a sweat – to kicking in the afterburners!