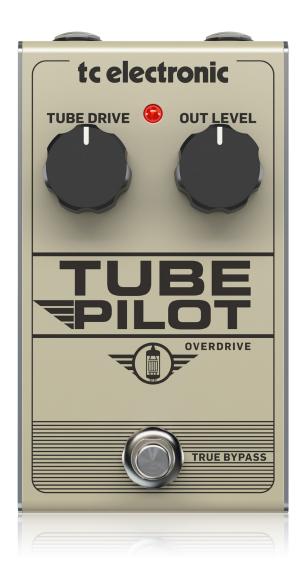

#### **Real Tube Overdrive**

Unlike those pretend "tube" overdrive pedals, TUBE PILOT OVERDRIVE isn't just a facsimile of a tube preamp being pushed into distortion – it's an old school tube preamp being pushed into true natural distortion. Inside the pedal, you'll find the very same 12AX7 tube that has been used in a host of vintage and iconic guitar amps. By adjusting the Gain knob on the pedal, you control how hard the tube is working, from barely breaking a sweat – to kicking in the afterburners!

### **Unparalleled dynamics**

The tone and feel you get from TUBE PILOT OVERDRIVE is exactly the same as what you'd get from a tube amp. It's extremely-touch sensitive, and reacts to how you attack the strings, allowing you to use picking dynamics to seamlessly go between fat blues tones to rich, grinding rock sounds. Pick the strings softly for a warm and clean tone, or hit 'em hard for an organic bite with incredible warmth and sustain.

### **Build quality**

Housed in a rugged, high quality metal enclosure to protect the tube circuitry, TUBE PILOT OVERDRIVE will serve you reliably around town – or on the road. Operating performance is ultra-quiet, and the true bypass technology maintains the integrity of your tone when the pedal is off.