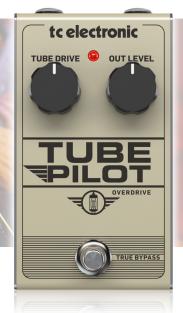

12AX7-Equipped Real Tube Overdrive Pedal with Warm and Expressive Sound

- 12AX7-equipped real tube overdrive pedal
- Warm and expressive sound with incredible dynamics
- Ranges from full-bodied blues to distorted classic rock and smooth modern lead tones
- True bypass for ultimate signal integrity
- "Built-like-a-tank" metal chassis
- Runs on TC Electronic Powerplug 9 (not included)
- 3-Year Warranty Program\*
- Designed and engineered in Denmark

12AX7-Equipped Real Tube Overdrive Pedal with Warm and Expressive Sound

12AX7-Equipped Real Tube Overdrive Pedal with Warm and Expressive Sound

12AX7-Equipped Real Tube Overdrive Pedal with Warm and Expressive Sound

12AX7-Equipped Real Tube Overdrive Pedal with Warm and Expressive Sound