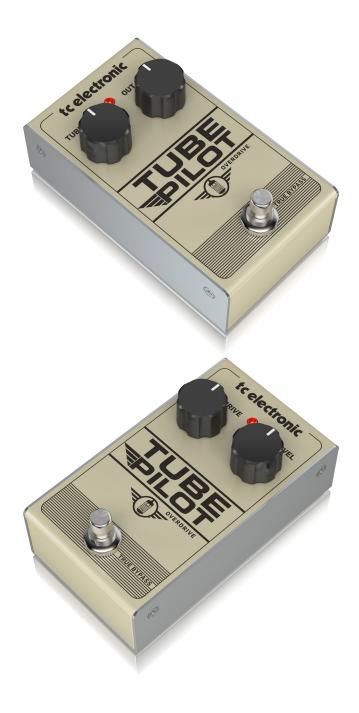

#### **Real Tube Overdrive**

Unlike those pretend "tube" overdrive pedals, TUBE PILOT OVERDRIVE isn't just a facsimile of a tube preamp being pushed into distortion – it's an old school tube preamp being pushed into true natural distortion. Inside the pedal, you'll find the very same 12AX7 tube that has been used in a host of vintage and iconic guitar amps. By adjusting the Gain knob on the pedal, you control how hard the tube is working, from barely breaking a sweat – to kicking in the afterburners!

### **Unparalleled dynamics**

The tone and feel you get from TUBE PILOT OVERDRIVE is exactly the same as what you'd get from a tube amp. It's extremely-touch sensitive, and reacts to how you attack the strings, allowing you to use picking dynamics to seamlessly go between fat blues tones to rich, grinding rock sounds. Pick the strings softly for a warm and clean tone, or hit 'em hard for an organic bite with incredible warmth and sustain.

### **Build quality**

Housed in a rugged, high quality metal enclosure to protect the tube circuitry, TUBE PILOT OVERDRIVE will serve you reliably around town – or on the road. Operating performance is ultra-quiet, and the true bypass technology maintains the integrity of your tone when the pedal is off.