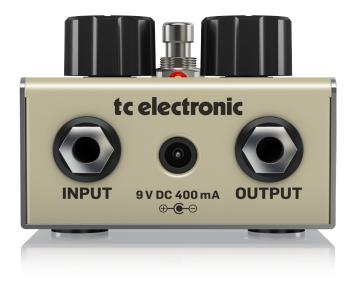

12AX7-Equipped Real Tube Overdrive Pedal with Warm and Expressive Sound

- 12AX7-equipped real tube overdrive pedal
- Warm and expressive sound with incredible dynamics
- Ranges from full-bodied blues to distorted classic rock and smooth modern lead tones
- True bypass for ultimate signal integrity
- "Built-like-a-tank" metal chassis
- Runs on TC Electronic Powerplug 9 (not included)
- 3-Year Warranty Program\*
- Designed and engineered in Denmark

### **Build quality**

Housed in a rugged, high quality metal enclosure to protect the tube circuitry, TUBE PILOT OVERDRIVE will serve you reliably around town – or on the road. Operating performance is ultra-quiet, and the true bypass technology maintains the integrity of your tone when the pedal is off.